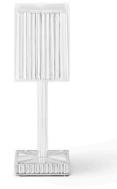

# **GATSBY PRISMA TABLE LAMP**

## **By Ramon Esteve**

The GATSBY collection, designed by Ramón Esteve for VONDOM, recalls the Art Déco lighting. This lamp is based on the idea of creating a surrounding atmosphere through a suggesting play of lights by means of the lamp's surfaces, where the material reproduces the shapes and sensations of engraved glass.