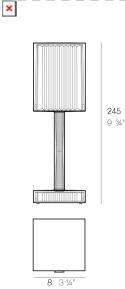

# **Features**

#### Description

Polymethylmethacrylate resin. Transparent or colored

#### Weight

0.32 Kg

GATSBY Lámpara Mesa Prismática GATSBY PrismaticTable Lamp