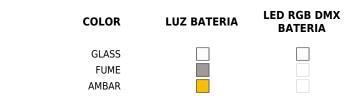

# **Finishes**

## LIGHT BATTERY

#### Ref. 54252WY

White internally lit unit with LED technology, with battery-powered. Available only in matte ice white finish.

## **RGBW LED BATTERY**

#### Ref. 54252Y

Unit with internal lighting with battery-powered RGBW LED technology. Includes charger and remote control for switching colors and charger. Available only in matte ice white finish.

## **RGBW LED DMX BATTERY**

#### Ref. 54252DY

Unit with internal lighting with RGBW LED technology and remote control unit for switching colors. Also controlLED by DMX-1024 (wireless), enabling communication between one or more products simultaneously via the DMX transmitter (not included).