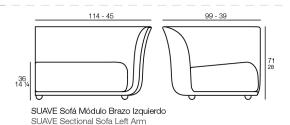

# **SUAVE SECTIONAL SOFA LEFT**

### **Description**

Modular type sofa, made from flexible polyurethane foam. Completely upholstered, with fabrics that are designed exclusively for outdoor use, but that still maintain the warmth and comfort of a fabric for indoor use.