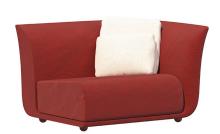

# **SUAVE SECTIONAL SOFA LEFT**

### **Description**

Modular type sofa, made from flexible polyurethane foam. Completely upholstered, with fabrics that are designed exclusively for outdoor use, but that still maintain the warmth and comfort of a fabric for indoor use.