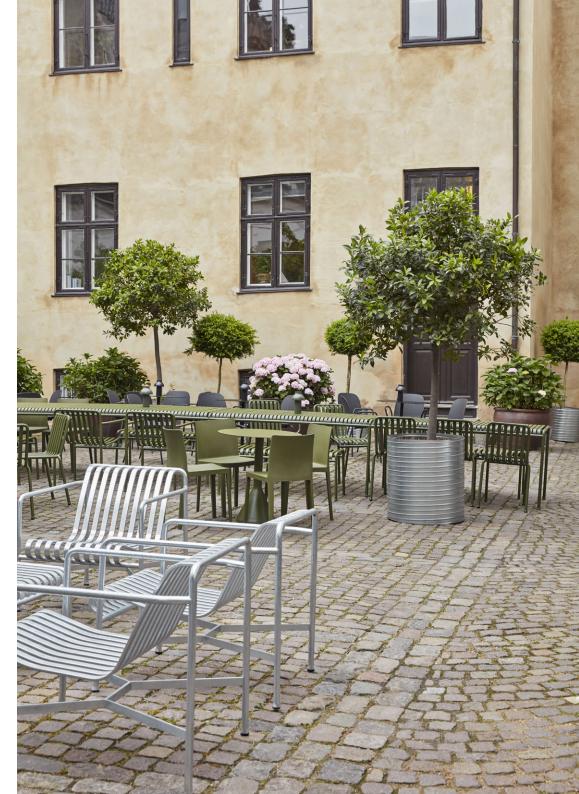

### PALISSADE

Designed by French brothers Ronan and Erwan Bouroullec, Palissade is a collection of outdoor furniture for HAY in powder coated or hot galvanised steel.

United by a common principle of symmetrical geometry, the Palissade collection is engineered to reproduce the same visual simplicity and core strength throughout. Designed in colour and form to integrate effortlessly into a natural landscape or urban setting, Palissade is intended to be used over a longer period of time and become more beautiful over the years. The collection is suited to a wide variety of environments, from cafés and restaurants to gardens, terraces and balconies.