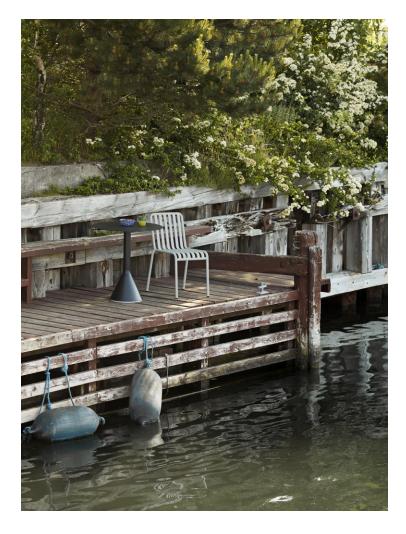

### PALISSADE

Designed by French brothers Ronan and Erwan Bouroullec, Palissade is a collection of outdoor furniture for HAY in powder coated or hot galvanised steel.

United by a common principle of symmetrical geometry, the Palissade collection is engineered to reproduce the same visual simplicity and core strength throughout. Designed in colour and form to integrate effortlessly into a natural landscape or urban setting, Palissade is intended to be used over a longer period of time and become more beautiful over the years. The collection is suited to a wide variety of environments, from cafés and restaurants to gardens, terraces and balconies.