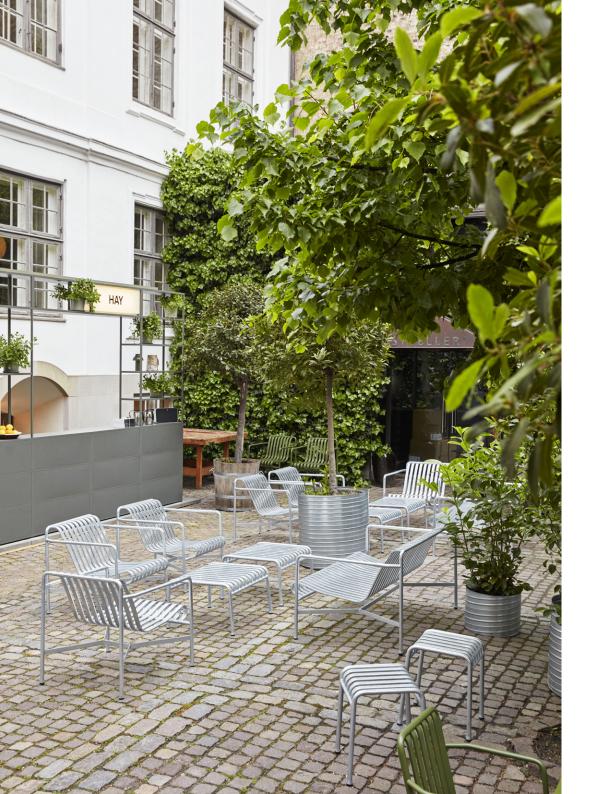

### PALISSADE

Designed by French brothers Ronan and Erwan Bouroullec, Palissade is a collection of outdoor furniture for HAY in powder coated or hot galvanised steel.

United by a common principle of symmetrical geometry, the Palissade collection is engineered to reproduce the same visual simplicity and core strength throughout. Designed in colour and form to integrate effortlessly into a natural landscape or urban setting, Palissade is intended to be used over a longer period of time and become more beautiful over the years. The collection is suited to a wide variety of environments, from cafés and restaurants to gardens, terraces and balconies.