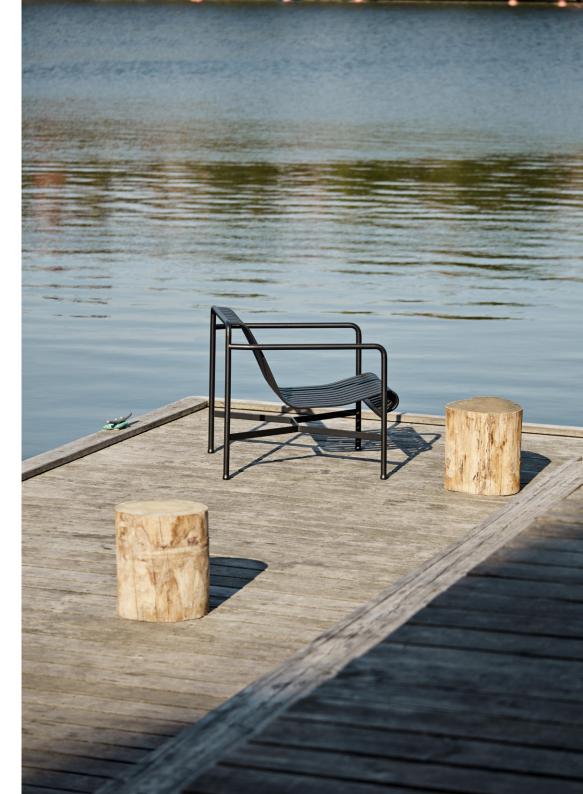

### PALISSADE

Designed by French brothers Ronan and Erwan Bouroullec, Palissade is a collection of outdoor furniture for HAY in powder coated or hot galvanised steel.

United by a common principle of symmetrical geometry, the Palissade collection is engineered to reproduce the same visual simplicity and core strength throughout. Designed in colour and form to integrate effortlessly into a natural landscape or urban setting, Palissade is intended to be used over a longer period of time and become more beautiful over the years. The collection is suited to a wide variety of environments, from cafés and restaurants to gardens, terraces and balconies.

DINING ARM CHAIR

W63 x D66 x H80 cm

Seat height 45 cm, Seat depth 44 cm

LOUNGE CHAIR HIGH\* W73 x D92 x H88 cm Seat height 38 cm, Seat depth 49 cm

LOUNGE CHAIR LOW W73 x D81 x H70 cm Seat height 38 cm, Seat depth 49 cm