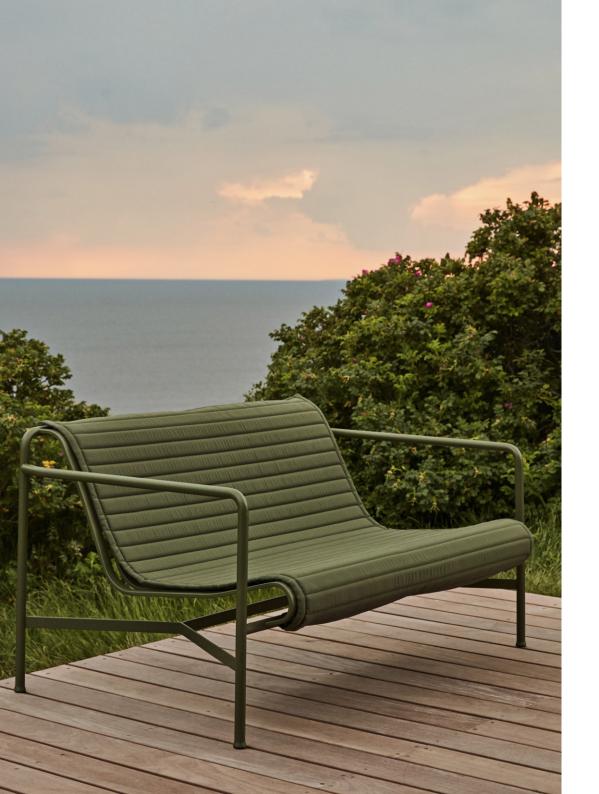

### PALISSADE

Designed by French brothers Ronan and Erwan Bouroullec, Palissade is a collection of outdoor furniture for HAY in powder coated or hot galvanised steel.

United by a common principle of symmetrical geometry, the Palissade collection is engineered to reproduce the same visual simplicity and core strength throughout. Designed in colour and form to integrate effortlessly into a natural landscape or urban setting, Palissade is intended to be used over a longer period of time and become more beautiful over the years. The collection is suited to a wide variety of environments, from cafés and restaurants to gardens, terraces and balconies.

COLOURS

FOR CHAIR & ARMCHAIR SEAT CUSHION W37 x D37 x H3 cm

FOR DINING ARMCHAIR SEAT CUSHION W41,5 X D41,5 X H3 cm

FOR LOUNGE CHAIR HIGH & LOW SEAT CUSHION W52,5 X D48 X H3 cm

FOR DINING BENCH SEAT CUSHION W107,5 X D43,5 X H3 cm

FOR LOUNGE SOFA SEAT CUSHION W118,5 X D54,5 X H3 cm

FOR DINING ARMCHAIR W103,5 x D44,5 x H1 cm

FOR LOUNGE HIGH W139 x D49,5 x H1 cm

FOR DINING BENCH W107,5 x D104,5 x H1 cm

FOR LOUNGE SOFA W124 x D115,5 x H1 cm