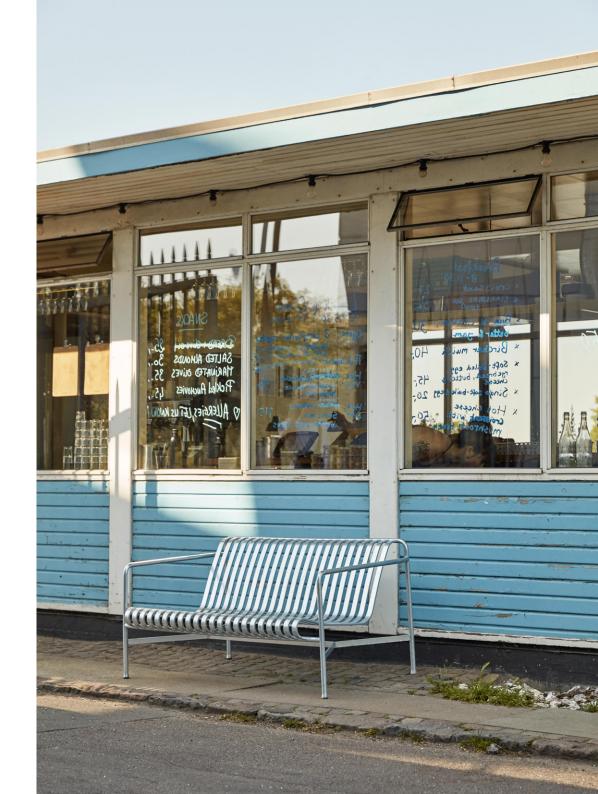

### PALISSADE

Designed by French brothers Ronan and Erwan Bouroullec, Palissade is a collection of outdoor furniture for HAY in powder coated or hot galvanised steel.

United by a common principle of symmetrical geometry, the Palissade collection is engineered to reproduce the same visual simplicity and core strength throughout. Designed in colour and form to integrate effortlessly into a natural landscape or urban setting, Palissade is intended to be used over a longer period of time and become more beautiful over the years. The collection is suited to a wide variety of environments, from cafés and restaurants to gardens, terraces and balconies.