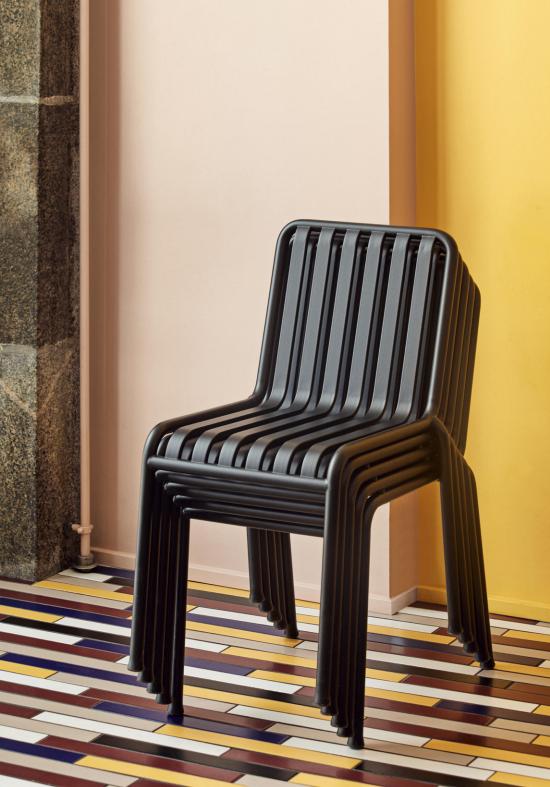

CHAIR

W47 x D56 x H80 cm Seat height 45 cm, Seat depth 41 cm

Stackable 8 pcs.

ARM CHAIR

W51 x D56 x H80 cm Seat height 45 cm, Seat depth 41 cm

Stackable 8 pcs.

BAR STOOL\* W38 x D45 x H78 cm

OTTOMAN W65 X D60 X H37 cm