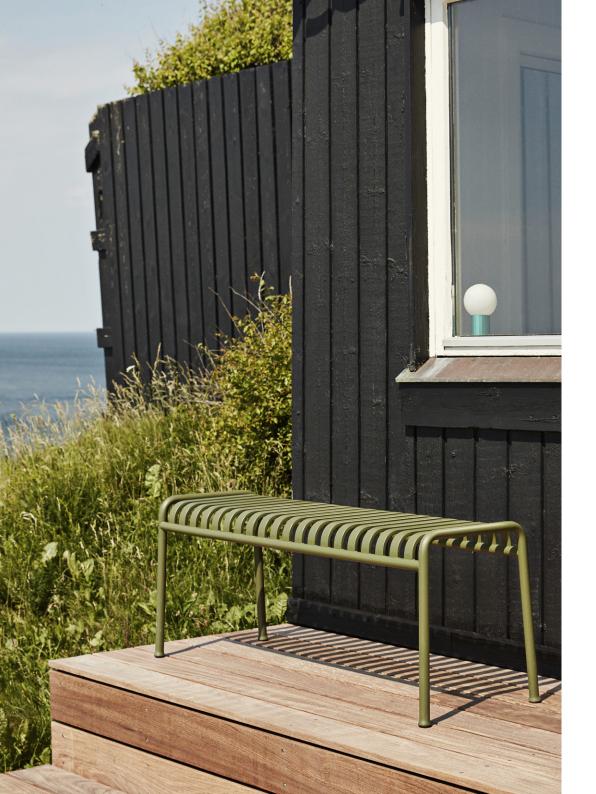

### PALISSADE

Designed by French brothers Ronan and Erwan Bouroullec, Palissade is a collection of outdoor furniture for HAY in powder coated or hot galvanised steel.

United by a common principle of symmetrical geometry, the Palissade collection is engineered to reproduce the same visual simplicity and core strength throughout. Designed in colour and form to integrate effortlessly into a natural landscape or urban setting, Palissade is intended to be used over a longer period of time and become more beautiful over the years. The collection is suited to a wide variety of environments, from cafés and restaurants to gardens, terraces and balconies.