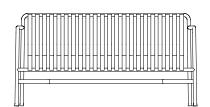

STOOL W37 X D42 X H45 cm

\*Not available in hot galvanised steel

- PALISSADE -

DINING BENCH W128 x D70 x H80 cm Seat height 45 cm, Seat depth 49 cm

L82,5 x W90 x H75 cm

LOUNGE SOFA W139 x D88 x H70 cm Seat height 38 cm, Seat depth 49 cm