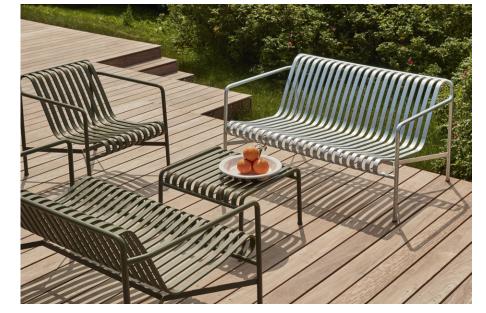

DINING ARM CHAIR

W63 x D66 x H80 cm

Seat height 45 cm, Seat depth 44 cm

LOUNGE CHAIR HIGH\* W73 x D92 x H88 cm Seat height 38 cm, Seat depth 49 cm

LOUNGE CHAIR LOW W73 x D81 x H70 cm Seat height 38 cm, Seat depth 49 cm

STOOL W37 X D42 X H45 cm

\*Not available in hot galvanised steel

- PALISSADE -

DINING BENCH W128 x D70 x H80 cm Seat height 45 cm, Seat depth 49 cm

L82,5 x W90 x H75 cm

LOUNGE SOFA W139 x D88 x H70 cm Seat height 38 cm, Seat depth 49 cm