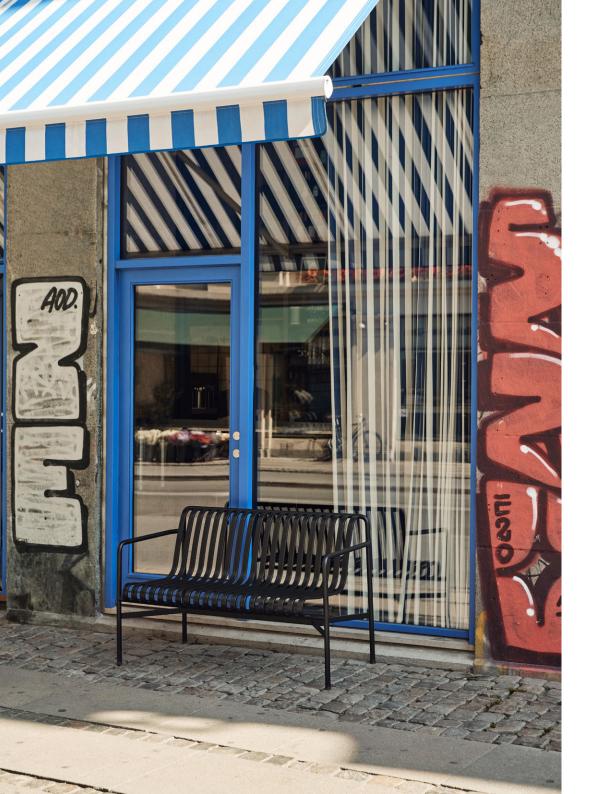

### PALISSADE

Designed by French brothers Ronan and Erwan Bouroullec, Palissade is a collection of outdoor furniture for HAY in powder coated or hot galvanised steel.

United by a common principle of symmetrical geometry, the Palissade collection is engineered to reproduce the same visual simplicity and core strength throughout. Designed in colour and form to integrate effortlessly into a natural landscape or urban setting, Palissade is intended to be used over a longer period of time and become more beautiful over the years. The collection is suited to a wide variety of environments, from cafés and restaurants to gardens, terraces and balconies.

STOOL W37 X D42 X H45 cm

\*Not available in hot galvanised steel

- PALISSADE -

DINING BENCH W128 x D70 x H80 cm Seat height 45 cm, Seat depth 49 cm

L82,5 x W90 x H75 cm

LOUNGE SOFA W139 x D88 x H70 cm Seat height 38 cm, Seat depth 49 cm