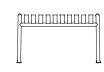

STOOL W37 X D42 X H45 cm

\*Not available in hot galvanised steel

- PALISSADE -

DINING BENCH W128 x D70 x H80 cm Seat height 45 cm, Seat depth 49 cm

L82,5 x W90 x H75 cm

LOUNGE SOFA W139 x D88 x H70 cm Seat height 38 cm, Seat depth 49 cm