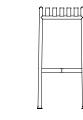

STOOL W37 X D42 X H45 cm

\*Not available in hot galvanised steel

- PALISSADE -

DINING BENCH W128 x D70 x H80 cm Seat height 45 cm, Seat depth 49 cm

L82,5 x W90 x H75 cm

LOUNGE SOFA W139 x D88 x H70 cm Seat height 38 cm, Seat depth 49 cm