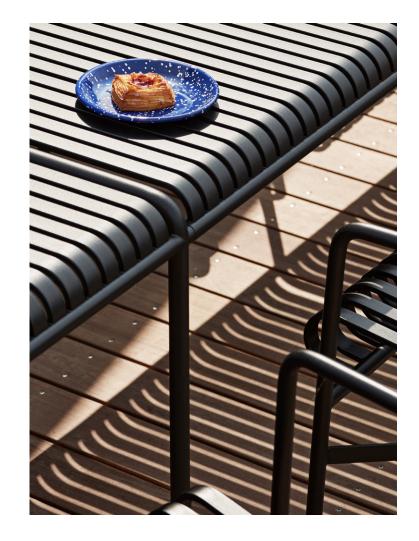

### PALISSADE

Designed by French brothers Ronan and Erwan Bouroullec, Palissade is a collection of outdoor furniture for HAY in powder coated or hot galvanised steel.

United by a common principle of symmetrical geometry, the Palissade collection is engineered to reproduce the same visual simplicity and core strength throughout. Designed in colour and form to integrate effortlessly into a natural landscape or urban setting, Palissade is intended to be used over a longer period of time and become more beautiful over the years. The collection is suited to a wide variety of environments, from cafés and restaurants to gardens, terraces and balconies.

#### MATERIALS

STEEL / The products in the Palissade Collection have a two component coating; a primer and an outdoor powder coating which provides a barrier to corrosive elements making it suitable for outdoor use.

The Palissade Collection is also available with a hot-dip galvanised finish, offering maintenance-free longevity.

- PALISSADE CONE TABLE -

\*Not available in hot galvanised steel 30