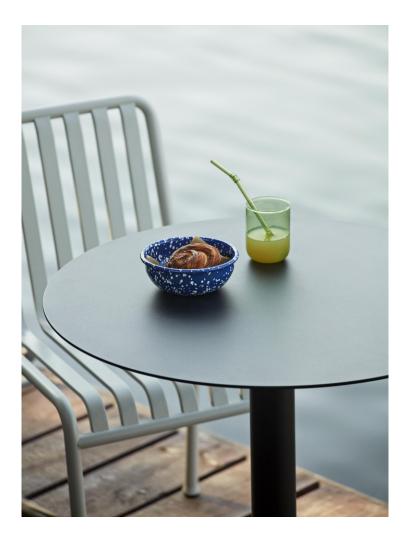

### PALISSADE

Designed by French brothers Ronan and Erwan Bouroullec, Palissade is a collection of outdoor furniture for HAY in powder coated or hot galvanised steel.

United by a common principle of symmetrical geometry, the Palissade collection is engineered to reproduce the same visual simplicity and core strength throughout. Designed in colour and form to integrate effortlessly into a natural landscape or urban setting, Palissade is intended to be used over a longer period of time and become more beautiful over the years. The collection is suited to a wide variety of environments, from cafés and restaurants to gardens, terraces and balconies.