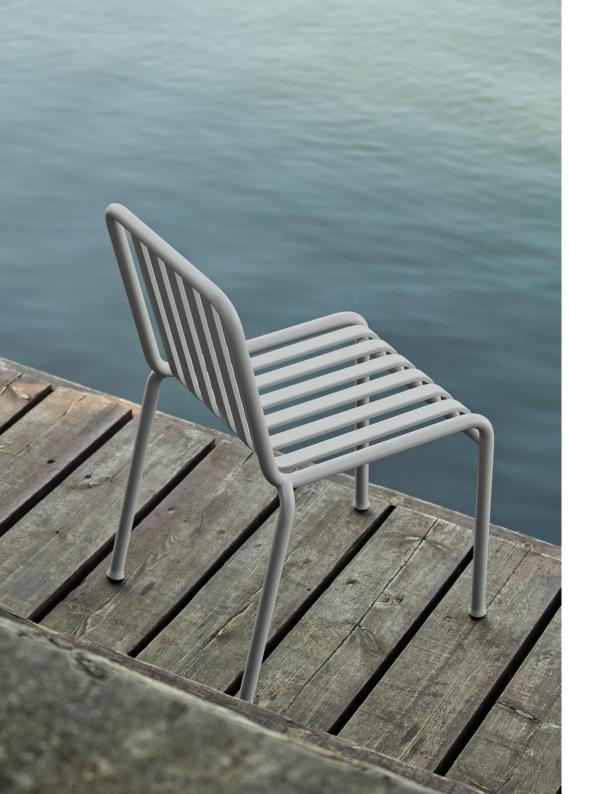

### PALISSADE

Designed by French brothers Ronan and Erwan Bouroullec, Palissade is a collection of outdoor furniture for HAY in powder coated or hot galvanised steel.

United by a common principle of symmetrical geometry, the Palissade collection is engineered to reproduce the same visual simplicity and core strength throughout. Designed in colour and form to integrate effortlessly into a natural landscape or urban setting, Palissade is intended to be used over a longer period of time and become more beautiful over the years. The collection is suited to a wide variety of environments, from cafés and restaurants to gardens, terraces and balconies.

DINING ARM CHAIR

W63 x D66 x H80 cm

Seat height 45 cm, Seat depth 44 cm

LOUNGE CHAIR HIGH\* W73 x D92 x H88 cm Seat height 38 cm, Seat depth 49 cm

LOUNGE CHAIR LOW W73 x D81 x H70 cm Seat height 38 cm, Seat depth 49 cm

CHAIR

W47 x D56 x H80 cm Seat height 45 cm, Seat depth 41 cm

Stackable 8 pcs.

ARM CHAIR

W51 x D56 x H80 cm Seat height 45 cm, Seat depth 41 cm

Stackable 8 pcs.

BAR STOOL\* W38 x D45 x H78 cm

OTTOMAN W65 X D60 X H37 cm