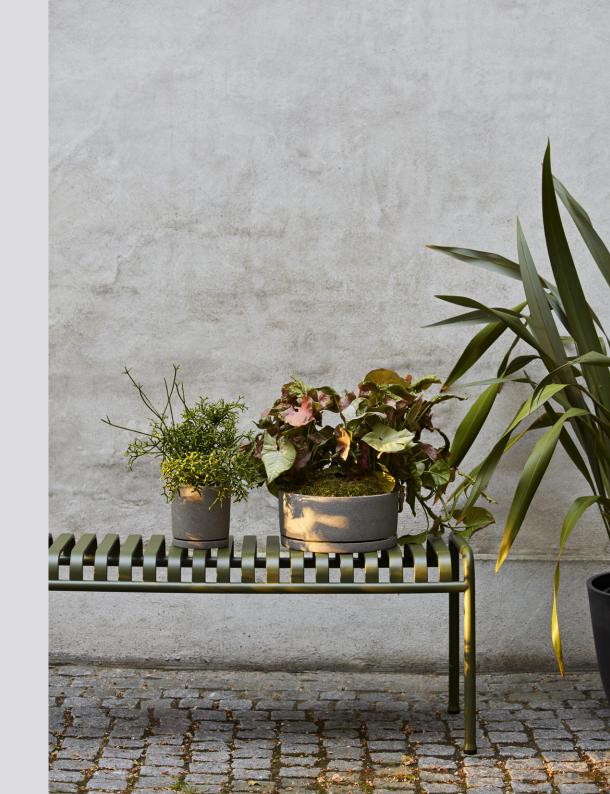

### PALISSADE

Designed by French brothers Ronan and Erwan Bouroullec, Palissade is a collection of outdoor furniture for HAY in powder coated or hot galvanised steel.

United by a common principle of symmetrical geometry, the Palissade collection is engineered to reproduce the same visual simplicity and core strength throughout. Designed in colour and form to integrate effortlessly into a natural landscape or urban setting, Palissade is intended to be used over a longer period of time and become more beautiful over the years. The collection is suited to a wide variety of environments, from cafés and restaurants to gardens, terraces and balconies.

STOOL W37 X D42 X H45 cm

\*Not available in hot galvanised steel

- PALISSADE -

DINING BENCH W128 x D70 x H80 cm Seat height 45 cm, Seat depth 49 cm

L82,5 x W90 x H75 cm

LOUNGE SOFA W139 x D88 x H70 cm Seat height 38 cm, Seat depth 49 cm

L170 X W90 X H75 cm