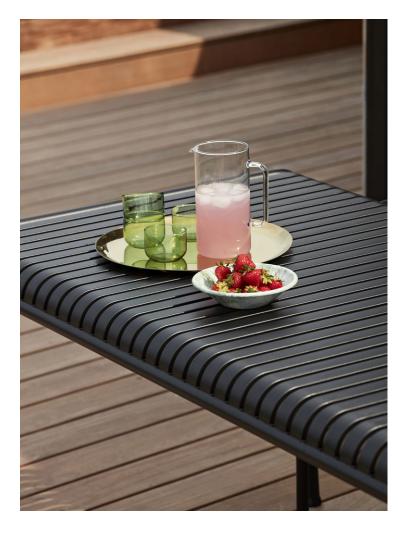

### PALISSADE

Designed by French brothers Ronan and Erwan Bouroullec, Palissade is a collection of outdoor furniture for HAY in powder coated or hot galvanised steel.

United by a common principle of symmetrical geometry, the Palissade collection is engineered to reproduce the same visual simplicity and core strength throughout. Designed in colour and form to integrate effortlessly into a natural landscape or urban setting, Palissade is intended to be used over a longer period of time and become more beautiful over the years. The collection is suited to a wide variety of environments, from cafés and restaurants to gardens, terraces and balconies.

#### MATERIALS

STEEL / The products in the Palissade Collection have a two component coating; a primer and an outdoor powder coating which provides a barrier to corrosive elements making it suitable for outdoor use.

The Palissade Collection is also available with a hot-dip galvanised finish, offering maintenance-free longevity.

- PALISSADE CONE TABLE -

\*Not available in hot galvanised steel 30