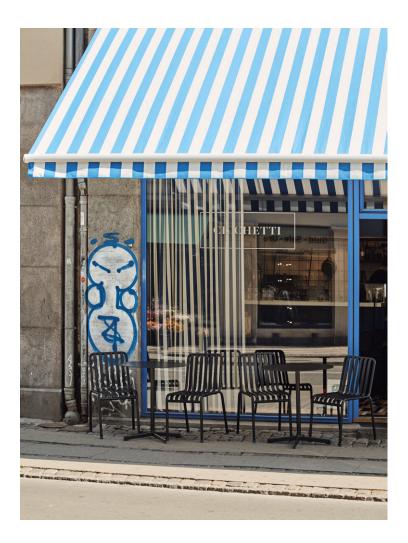

### PALISSADE

Designed by French brothers Ronan and Erwan Bouroullec, Palissade is a collection of outdoor furniture for HAY in powder coated or hot galvanised steel.

United by a common principle of symmetrical geometry, the Palissade collection is engineered to reproduce the same visual simplicity and core strength throughout. Designed in colour and form to integrate effortlessly into a natural landscape or urban setting, Palissade is intended to be used over a longer period of time and become more beautiful over the years. The collection is suited to a wide variety of environments, from cafés and restaurants to gardens, terraces and balconies.