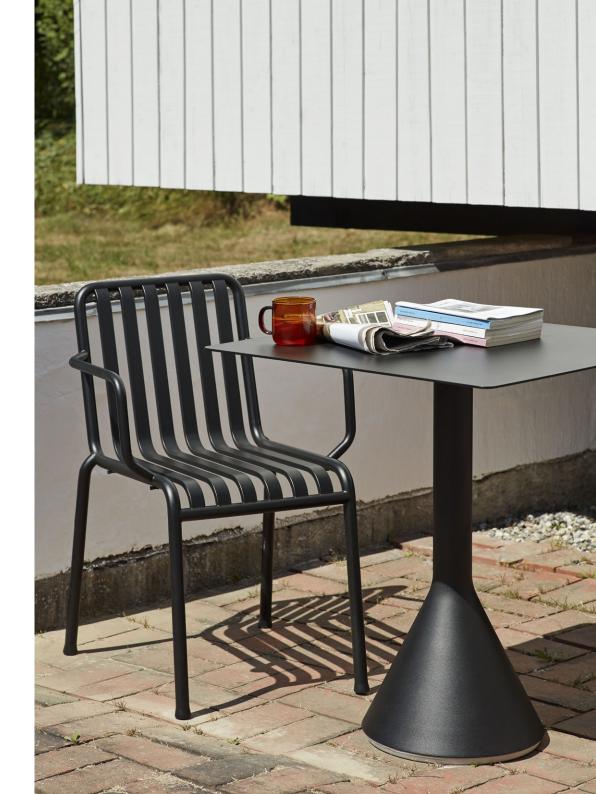

### PALISSADE

Designed by French brothers Ronan and Erwan Bouroullec, Palissade is a collection of outdoor furniture for HAY in powder coated or hot galvanised steel.

United by a common principle of symmetrical geometry, the Palissade collection is engineered to reproduce the same visual simplicity and core strength throughout. Designed in colour and form to integrate effortlessly into a natural landscape or urban setting, Palissade is intended to be used over a longer period of time and become more beautiful over the years. The collection is suited to a wide variety of environments, from cafés and restaurants to gardens, terraces and balconies.

CHAIR

W47 x D56 x H80 cm Seat height 45 cm, Seat depth 41 cm

Stackable 8 pcs.

ARM CHAIR

W51 x D56 x H80 cm Seat height 45 cm, Seat depth 41 cm

Stackable 8 pcs.

BAR STOOL\* W38 x D45 x H78 cm

OTTOMAN W65 X D60 X H37 cm

The Palissade Collection is also available with a hot-dip galvanised finish, offering maintenance-free longevity.

- PALISSADE CONE TABLE -

\*Not available in hot galvanised steel 30

#### MATERIALS

TABLETOP / 4 mm powder coated steel COLUMN / Powder coated steel BASE / Concrete base

The tables have a two component coating; a primer and an outdoor powder coating which provides a barrier to corrosive elements making it suitable for outdoor use.