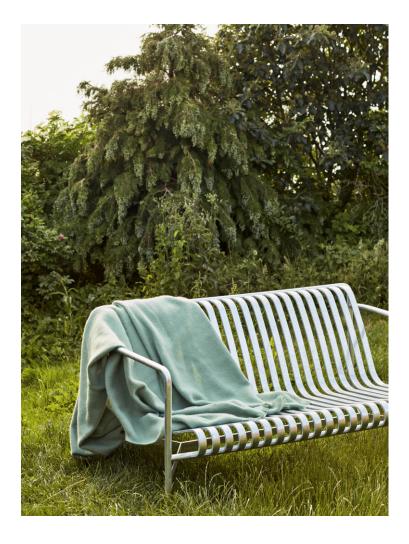

### PALISSADE

Designed by French brothers Ronan and Erwan Bouroullec, Palissade is a collection of outdoor furniture for HAY in powder coated or hot galvanised steel.

United by a common principle of symmetrical geometry, the Palissade collection is engineered to reproduce the same visual simplicity and core strength throughout. Designed in colour and form to integrate effortlessly into a natural landscape or urban setting, Palissade is intended to be used over a longer period of time and become more beautiful over the years. The collection is suited to a wide variety of environments, from cafés and restaurants to gardens, terraces and balconies.