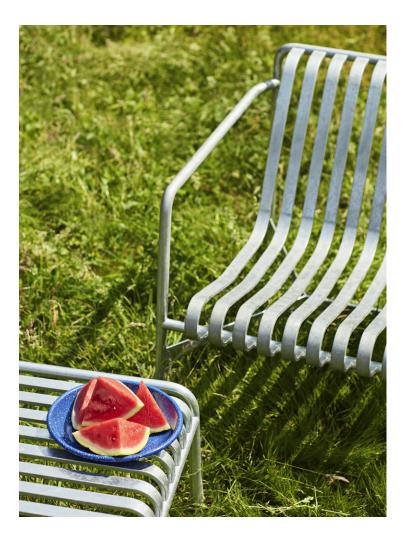

### PALISSADE

Designed by French brothers Ronan and Erwan Bouroullec, Palissade is a collection of outdoor furniture for HAY in powder coated or hot galvanised steel.

United by a common principle of symmetrical geometry, the Palissade collection is engineered to reproduce the same visual simplicity and core strength throughout. Designed in colour and form to integrate effortlessly into a natural landscape or urban setting, Palissade is intended to be used over a longer period of time and become more beautiful over the years. The collection is suited to a wide variety of environments, from cafés and restaurants to gardens, terraces and balconies.

CHAIR

W47 x D56 x H80 cm Seat height 45 cm, Seat depth 41 cm

Stackable 8 pcs.

ARM CHAIR

W51 x D56 x H80 cm Seat height 45 cm, Seat depth 41 cm

Stackable 8 pcs.

BAR STOOL\* W38 x D45 x H78 cm

OTTOMAN W65 X D60 X H37 cm