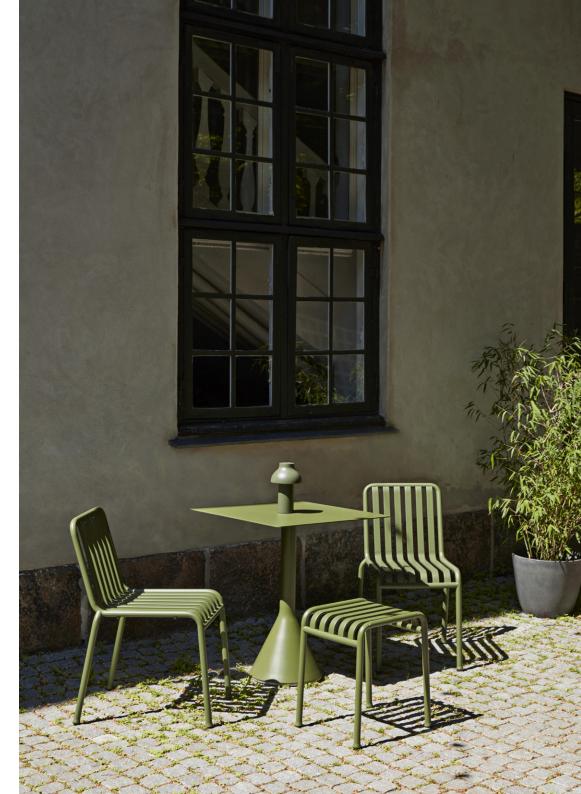

### PALISSADE

Designed by French brothers Ronan and Erwan Bouroullec, Palissade is a collection of outdoor furniture for HAY in powder coated or hot galvanised steel.

United by a common principle of symmetrical geometry, the Palissade collection is engineered to reproduce the same visual simplicity and core strength throughout. Designed in colour and form to integrate effortlessly into a natural landscape or urban setting, Palissade is intended to be used over a longer period of time and become more beautiful over the years. The collection is suited to a wide variety of environments, from cafés and restaurants to gardens, terraces and balconies.

CHAIR

W47 x D56 x H80 cm Seat height 45 cm, Seat depth 41 cm

Stackable 8 pcs.

ARM CHAIR

W51 x D56 x H80 cm Seat height 45 cm, Seat depth 41 cm

Stackable 8 pcs.

BAR STOOL\* W38 x D45 x H78 cm

OTTOMAN W65 X D60 X H37 cm

STOOL W37 X D42 X H45 cm

\*Not available in hot galvanised steel

- PALISSADE -

DINING BENCH W128 x D70 x H80 cm Seat height 45 cm, Seat depth 49 cm

L82,5 x W90 x H75 cm

LOUNGE SOFA W139 x D88 x H70 cm Seat height 38 cm, Seat depth 49 cm