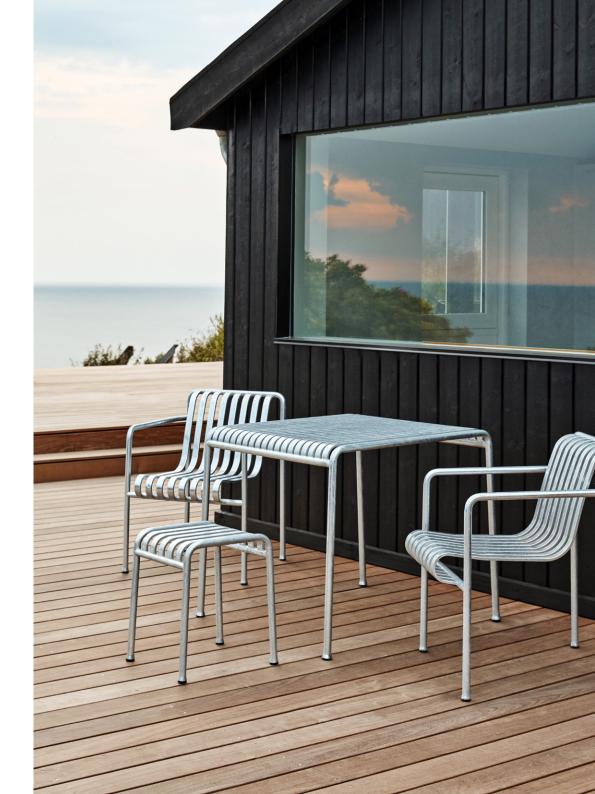

### PALISSADE

Designed by French brothers Ronan and Erwan Bouroullec, Palissade is a collection of outdoor furniture for HAY in powder coated or hot galvanised steel.

United by a common principle of symmetrical geometry, the Palissade collection is engineered to reproduce the same visual simplicity and core strength throughout. Designed in colour and form to integrate effortlessly into a natural landscape or urban setting, Palissade is intended to be used over a longer period of time and become more beautiful over the years. The collection is suited to a wide variety of environments, from cafés and restaurants to gardens, terraces and balconies.

DINING ARM CHAIR

W63 x D66 x H80 cm

Seat height 45 cm, Seat depth 44 cm

LOUNGE CHAIR HIGH\* W73 x D92 x H88 cm Seat height 38 cm, Seat depth 49 cm

LOUNGE CHAIR LOW W73 x D81 x H70 cm Seat height 38 cm, Seat depth 49 cm

CHAIR

W47 x D56 x H80 cm Seat height 45 cm, Seat depth 41 cm

Stackable 8 pcs.

ARM CHAIR

W51 x D56 x H80 cm Seat height 45 cm, Seat depth 41 cm

Stackable 8 pcs.

BAR STOOL\* W38 x D45 x H78 cm

OTTOMAN W65 X D60 X H37 cm