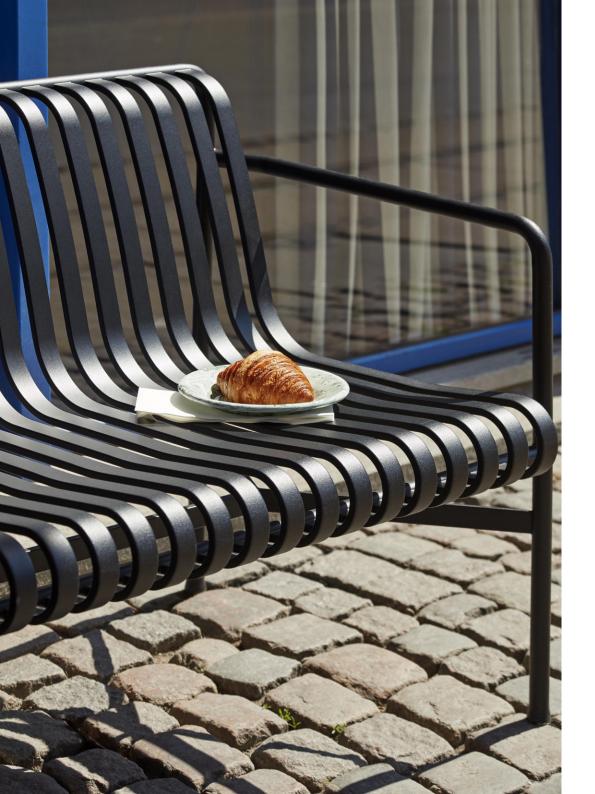

### PALISSADE

Designed by French brothers Ronan and Erwan Bouroullec, Palissade is a collection of outdoor furniture for HAY in powder coated or hot galvanised steel.

United by a common principle of symmetrical geometry, the Palissade collection is engineered to reproduce the same visual simplicity and core strength throughout. Designed in colour and form to integrate effortlessly into a natural landscape or urban setting, Palissade is intended to be used over a longer period of time and become more beautiful over the years. The collection is suited to a wide variety of environments, from cafés and restaurants to gardens, terraces and balconies.

STOOL W37 X D42 X H45 cm

\*Not available in hot galvanised steel

- PALISSADE -

DINING BENCH W128 x D70 x H80 cm Seat height 45 cm, Seat depth 49 cm

L82,5 x W90 x H75 cm

LOUNGE SOFA W139 x D88 x H70 cm Seat height 38 cm, Seat depth 49 cm