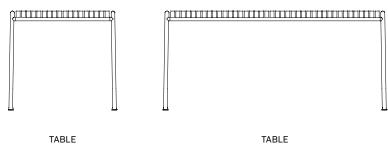

races and balconies.















































DINING ARM CHAIR

W63 x D66 x H80 cm

Seat height 45 cm, Seat depth 44 cm





LOUNGE CHAIR HIGH\* W73 x D92 x H88 cm Seat height 38 cm, Seat depth 49 cm

LOUNGE CHAIR LOW W73 x D81 x H70 cm Seat height 38 cm, Seat depth 49 cm



CHAIR

W47 x D56 x H80 cm Seat height 45 cm, Seat depth 41 cm

Stackable 8 pcs.

ARM CHAIR

W51 x D56 x H80 cm Seat height 45 cm, Seat depth 41 cm

Stackable 8 pcs.



BAR STOOL\* W38 x D45 x H78 cm



OTTOMAN W65 X D60 X H37 cm



STOOL W37 X D42 X H45 cm

\*Not available in hot galvanised steel

- PALISSADE -







DINING BENCH W128 x D70 x H80 cm Seat height 45 cm, Seat depth 49 cm

L82,5 x W90 x H75 cm

LOUNGE SOFA W139 x D88 x H70 cm Seat height 38 cm, Seat depth 49 cm

L170 X W90 X H75 cm







#### MATERIALS

STEEL / The products in the Palissade Collection have a two component coating; a primer and an outdoor powder coating which provides a barrier to corrosive elements making it suitable for outdoor use.

The Palissade Collection is also available with a hot-dip galvanised finish, offering maintenance-free longevity.



- PALISSADE CONE TABLE -





\*Not available in hot galvanised steel 30



#### MATERIALS

TABLETOP / 4 mm powder coated steel COLUMN / Powder coated steel BASE / Concrete base

The tables have a two component coating; a primer and an outdoor powder coating which provides a barrier to corrosive elements making it suitable for outdoor use.

COLOURS









FOR CHAIR & ARMCHAIR SEAT CUSHION W37 x D37 x H3 cm

FOR DINING ARMCHAIR SEAT CUSHION W41,5 X D41,5