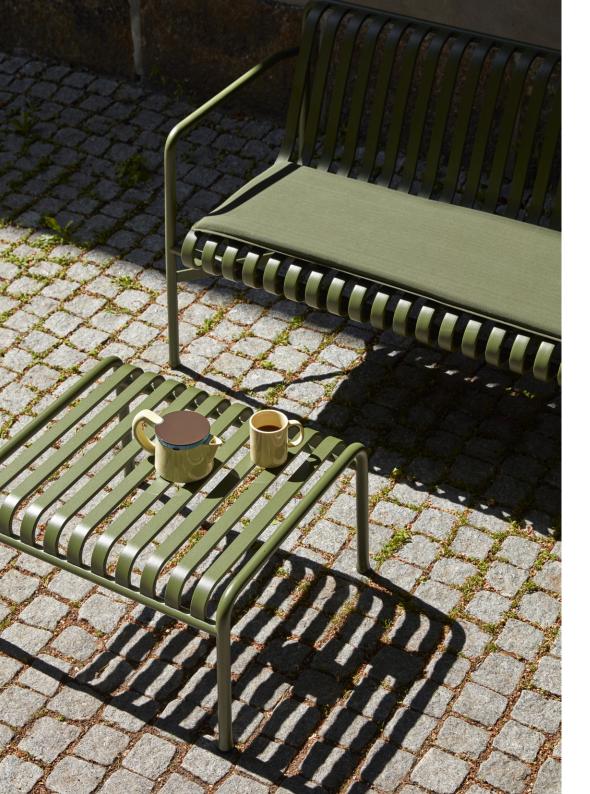

### PALISSADE

Designed by French brothers Ronan and Erwan Bouroullec, Palissade is a collection of outdoor furniture for HAY in powder coated or hot galvanised steel.

United by a common principle of symmetrical geometry, the Palissade collection is engineered to reproduce the same visual simplicity and core strength throughout. Designed in colour and form to integrate effortlessly into a natural landscape or urban setting, Palissade is intended to be used over a longer period of time and become more beautiful over the years. The collection is suited to a wide variety of environments, from cafés and restaurants to gardens, terraces and balconies.

STOOL W37 X D42 X H45 cm

\*Not available in hot galvanised steel

- PALISSADE -

DINING BENCH W128 x D70 x H80 cm Seat height 45 cm, Seat depth 49 cm

L82,5 x W90 x H75 cm

LOUNGE SOFA W139 x D88 x H70 cm Seat height 38 cm, Seat depth 49 cm