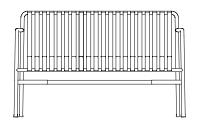

STOOL W37 X D42 X H45 cm

\*Not available in hot galvanised steel

- PALISSADE -

DINING BENCH W128 x D70 x H80 cm Seat height 45 cm, Seat depth 49 cm

L82,5 x W90 x H75 cm

LOUNGE SOFA W139 x D88 x H70 cm Seat height 38 cm, Seat depth 49 cm