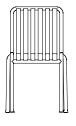

CHAIR

W47 x D56 x H80 cm Seat height 45 cm, Seat depth 41 cm

Stackable 8 pcs.

ARM CHAIR

W51 x D56 x H80 cm Seat height 45 cm, Seat depth 41 cm

Stackable 8 pcs.

BAR STOOL\* W38 x D45 x H78 cm

OTTOMAN W65 X D60 X H37 cm