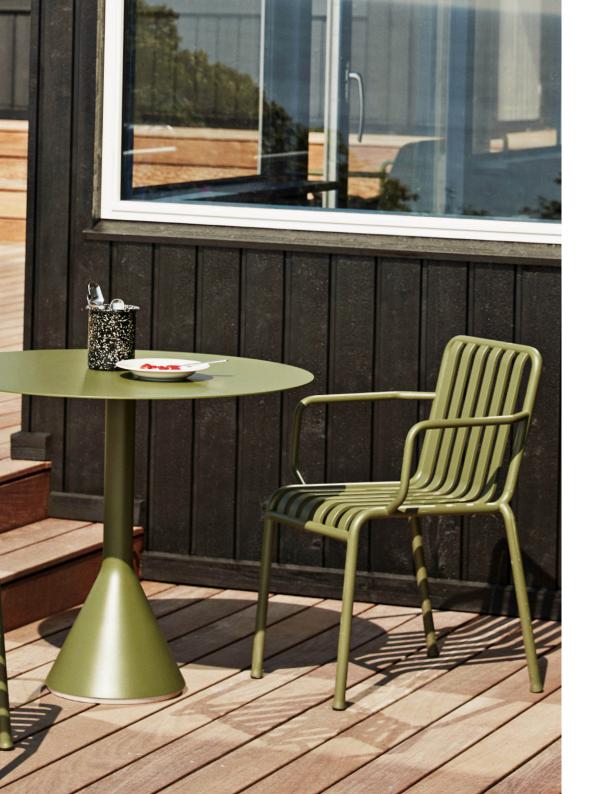

### PALISSADE

Designed by French brothers Ronan and Erwan Bouroullec, Palissade is a collection of outdoor furniture for HAY in powder coated or hot galvanised steel.

United by a common principle of symmetrical geometry, the Palissade collection is engineered to reproduce the same visual simplicity and core strength throughout. Designed in colour and form to integrate effortlessly into a natural landscape or urban setting, Palissade is intended to be used over a longer period of time and become more beautiful over the years. The collection is suited to a wide variety of environments, from cafés and restaurants to gardens, terraces and balconies.

The Palissade Collection is also available with a hot-dip galvanised finish, offering maintenance-free longevity.

- PALISSADE CONE TABLE -

\*Not available in hot galvanised steel 30

#### MATERIALS

TABLETOP / 4 mm powder coated steel COLUMN / Powder coated steel BASE / Concrete base

The tables have a two component coating; a primer and an outdoor powder coating which provides a barrier to corrosive elements making it suitable for outdoor use.