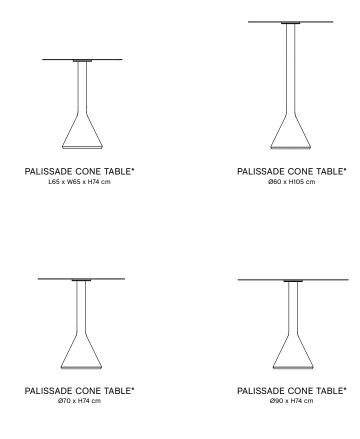

The Palissade Collection is also available with a hot-dip galvanised finish, offering maintenance-free longevity.

- PALISSADE CONE TABLE -

\*Not available in hot galvanised steel 30

#### MATERIALS

TABLETOP / 4 mm powder coated steel COLUMN / Powder coated steel BASE / Concrete base

The tables have a two component coating; a primer and an outdoor powder coating which provides a barrier to corrosive elements making it suitable for outdoor use.