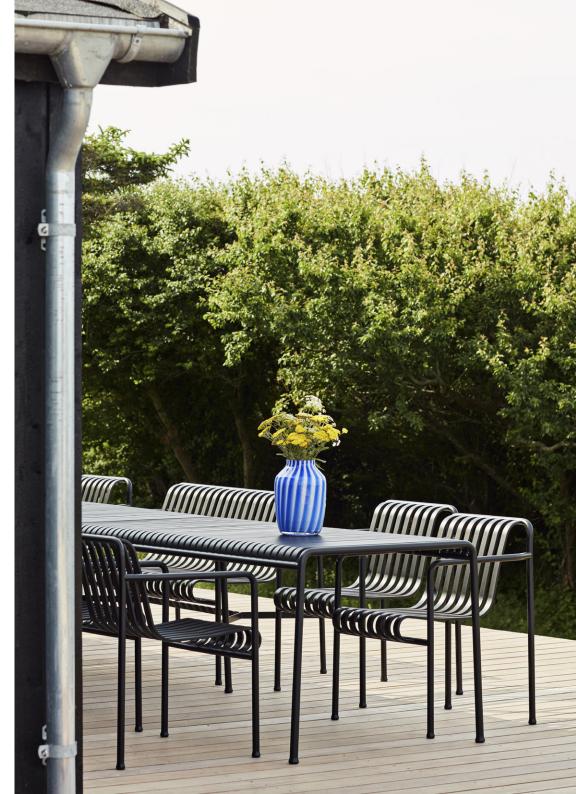

### PALISSADE

Designed by French brothers Ronan and Erwan Bouroullec, Palissade is a collection of outdoor furniture for HAY in powder coated or hot galvanised steel.

United by a common principle of symmetrical geometry, the Palissade collection is engineered to reproduce the same visual simplicity and core strength throughout. Designed in colour and form to integrate effortlessly into a natural landscape or urban setting, Palissade is intended to be used over a longer period of time and become more beautiful over the years. The collection is suited to a wide variety of environments, from cafés and restaurants to gardens, terraces and balconies.

DINING ARM CHAIR

W63 x D66 x H80 cm

Seat height 45 cm, Seat depth 44 cm

LOUNGE CHAIR HIGH\* W73 x D92 x H88 cm Seat height 38 cm, Seat depth 49 cm

LOUNGE CHAIR LOW W73 x D81 x H70 cm Seat height 38 cm, Seat depth 49 cm

CHAIR

W47 x D56 x H80 cm Seat height 45 cm, Seat depth 41 cm

Stackable 8 pcs.

ARM CHAIR

W51 x D56 x H80 cm Seat height 45 cm, Seat depth 41 cm

Stackable 8 pcs.

BAR STOOL\* W38 x D45 x H78 cm

OTTOMAN W65 X D60 X H37 cm