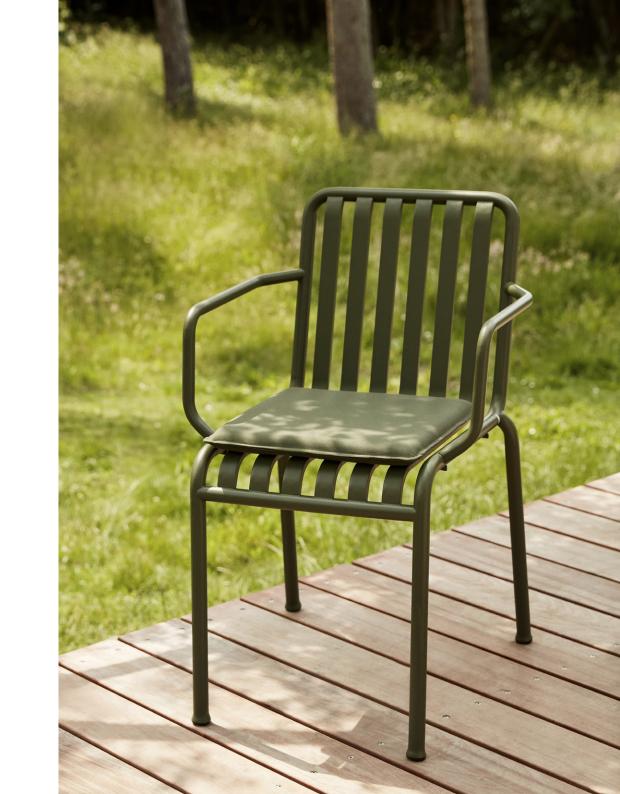

### PALISSADE

Designed by French brothers Ronan and Erwan Bouroullec, Palissade is a collection of outdoor furniture for HAY in powder coated or hot galvanised steel.

United by a common principle of symmetrical geometry, the Palissade collection is engineered to reproduce the same visual simplicity and core strength throughout. Designed in colour and form to integrate effortlessly into a natural landscape or urban setting, Palissade is intended to be used over a longer period of time and become more beautiful over the years. The collection is suited to a wide variety of environments, from cafés and restaurants to gardens, terraces and balconies.

DINING ARM CHAIR

W63 x D66 x H80 cm

Seat height 45 cm, Seat depth 44 cm

LOUNGE CHAIR HIGH\* W73 x D92 x H88 cm Seat height 38 cm, Seat depth 49 cm

LOUNGE CHAIR LOW W73 x D81 x H70 cm Seat height 38 cm, Seat depth 49 cm