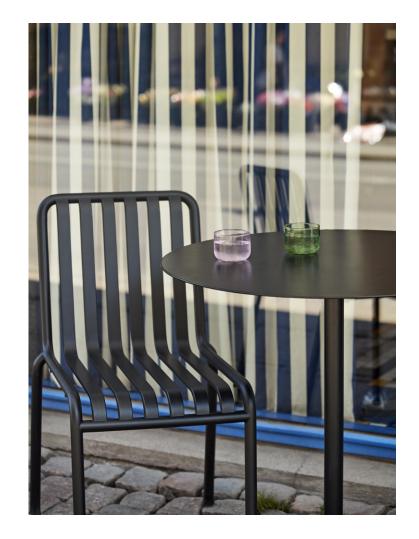

### PALISSADE

Designed by French brothers Ronan and Erwan Bouroullec, Palissade is a collection of outdoor furniture for HAY in powder coated or hot galvanised steel.

United by a common principle of symmetrical geometry, the Palissade collection is engineered to reproduce the same visual simplicity and core strength throughout. Designed in colour and form to integrate effortlessly into a natural landscape or urban setting, Palissade is intended to be used over a longer period of time and become more beautiful over the years. The collection is suited to a wide variety of environments, from cafés and restaurants to gardens, terraces and balconies.

CHAIR

W47 x D56 x H80 cm Seat height 45 cm, Seat depth 41 cm

Stackable 8 pcs.

ARM CHAIR

W51 x D56 x H80 cm Seat height 45 cm, Seat depth 41 cm

Stackable 8 pcs.

BAR STOOL\* W38 x D45 x H78 cm

OTTOMAN W65 X D60 X H37 cm