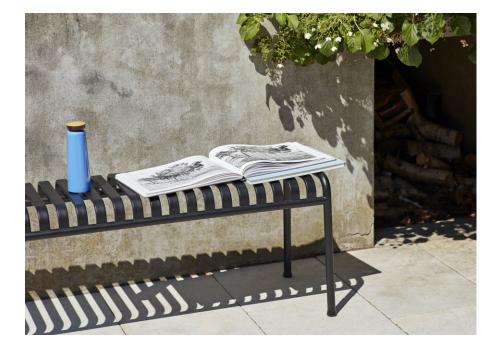

### PALISSADE

Designed by French brothers Ronan and Erwan Bouroullec, Palissade is a collection of outdoor furniture for HAY in powder coated or hot galvanised steel.

United by a common principle of symmetrical geometry, the Palissade collection is engineered to reproduce the same visual simplicity and core strength throughout. Designed in colour and form to integrate effortlessly into a natural landscape or urban setting, Palissade is intended to be used over a longer period of time and become more beautiful over the years. The collection is suited to a wide variety of environments, from cafés and restaurants to gardens, terraces and balconies.