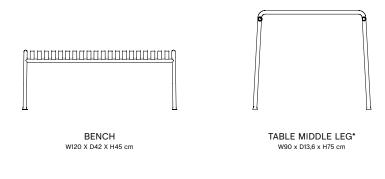

STOOL W37 X D42 X H45 cm

\*Not available in hot galvanised steel

- PALISSADE -

DINING BENCH W128 x D70 x H80 cm Seat height 45 cm, Seat depth 49 cm

L82,5 x W90 x H75 cm

LOUNGE SOFA W139 x D88 x H70 cm Seat height 38 cm, Seat depth 49 cm