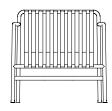

DINING ARM CHAIR

W63 x D66 x H80 cm

Seat height 45 cm, Seat depth 44 cm

LOUNGE CHAIR HIGH\* W73 x D92 x H88 cm Seat height 38 cm, Seat depth 49 cm

LOUNGE CHAIR LOW W73 x D81 x H70 cm Seat height 38 cm, Seat depth 49 cm