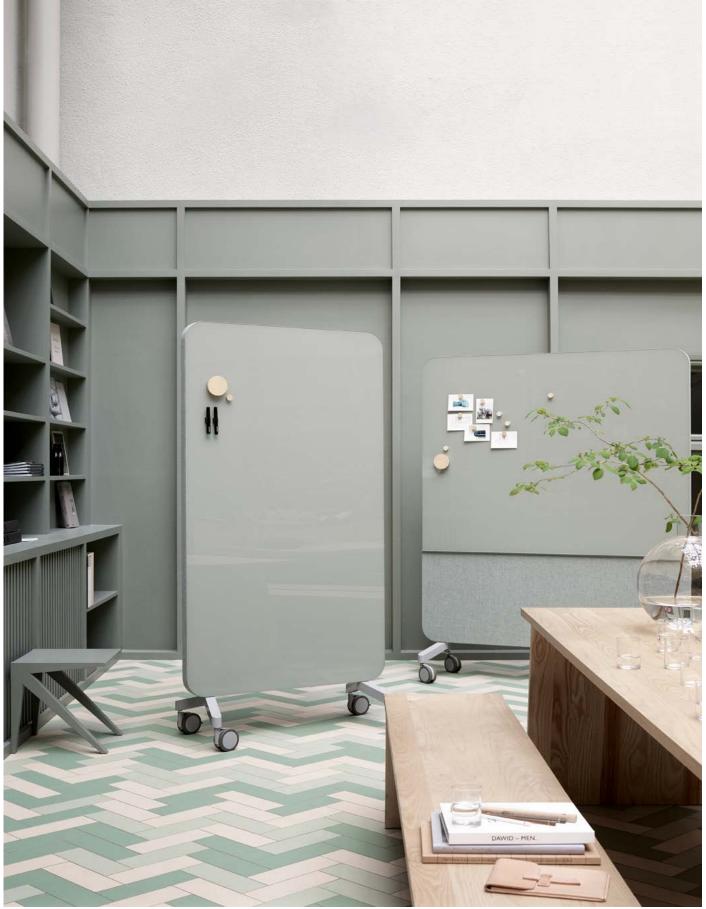

## **Mood Fabric Mobile**

A mobile glass writing board with a fabric-covered, sound-absorbent back. The Mood Fabric is a versatile screen that offers a seamless combination of materials and functions. Available in two sizes: a small model with a full glass front and a large model with a glass and textile front. Both have a textile-covered back with a sound-absorbent filling. Several selected standard colours. Feet and castors in black or grey are sold separately.

Design Christian Halleröd & Matti Klenell

Tempered, low iron glass Magnetic writing surface 10 selected colour combinations 45 mm sound absorbent-filling

| Article number      | Name                                           | Size w x h mm | Weight kg |
|---------------------|------------------------------------------------|---------------|-----------|
| 70501-textile-glass | Mood Fabric Mobile (Feet/castors not included) | 1000 x 1960   | 44        |
| 70504-textile-glass | Mood Fabric Mobile (Feet/castors not included) | 1500 x 1960   | 53        |
| 1755                | Mood Fabric Foot/ Casters grey                 |               | 4         |
| 1755-S              | Mood Fabric Foot/ Casters black                |               | 4         |