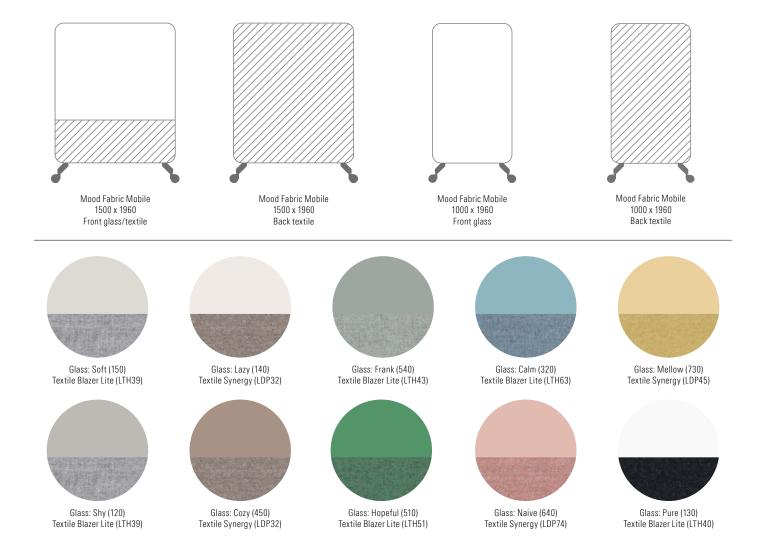

## **Mood Fabric Mobile**

A mobile glass writing board with a fabric-covered, sound-absorbent back. The Mood Fabric is a versatile screen that offers a seamless combination of materials and functions. Available in two sizes: a small model with a full glass front and a large model with a glass and textile front. Both have a textile-covered back with a sound-absorbent filling. Several selected standard colours. Feet and castors in black or grey are sold separately.

Design Christian Halleröd & Matti Klenell

Tempered, low iron glass Magnetic writing surface 10 selected colour combinations 45 mm sound absorbent-filling

| Article number      | Name                                           | Size w x h mm | Weight kg |
|---------------------|------------------------------------------------|---------------|-----------|
| 70501-textile-glass | Mood Fabric Mobile (Feet/castors not included) | 1000 x 1960   | 44        |
| 70504-textile-glass | Mood Fabric Mobile (Feet/castors not included) | 1500 x 1960   | 53        |
| 1755                | Mood Fabric Foot/ Casters grey                 |               | 4         |
| 1755-S              | Mood Fabric Foot/ Casters black                |               | 4         |